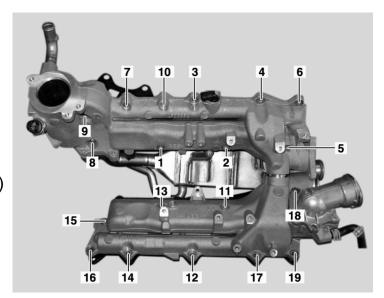

## Oil Cooler OM642.826

**12 Nm** Oil cooler to Crankcase

**12 Nm** EGR cooler to charge air manifold

**20 Nm + 60°** Turbocharger to oil supply fitting (2x T45 bolts)

**9 Nm** Thermostat housing to charge air manifold

**18 Nm** Charge air distributor to cylinder head

**14 Nm** Fuel rail to cylinder head

**27 Nm** HP fuel line between rails; union nuts to rail

**33 Nm** HP fuel line on HP pump; union nuts to injectors

**14 Nm** HP fuel rail to cylinder head

**20 Nm** Turbocharger oil supply fitting to crankcase (4 E12)

**20 Nm** Exhaust collector pipe support to crankcase (2 E12)

**20 Nm + 60°** Exhaust collector pipe to exhaust (E12, 3 x 3)

**20 Nm** Turbocharger to main exhaust (3 E12)

**13 Nm** EGR short pipe to intake air manifold (2 E10)

**12 Nm** EGR positioner to cylinder head

**9 Nm** Mixing chamber to charge air distributor

**20 Nm** Wiper frame to body